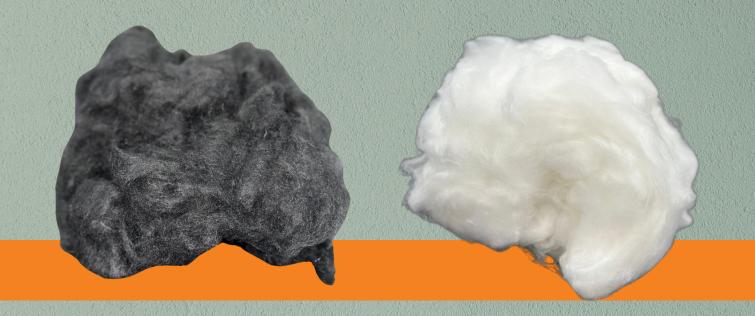

### **CUT FIBERS**

#### BLACK CUT FIBERS Grammage (g/m²) | Areas of Use

30 g/m<sup>2</sup> - Pillow and Quilt Filling Materials

50 g/m<sup>2</sup> - Textile Applications

100 g/m² - Furniture Upholstery

150 g/m² - Automotive Interior Upholstery

200 g/m<sup>2</sup> - Industrial and Construction Applications

### WHITE CUT FIBERS

Grammage (g/m²) | Areas of Use

30 g/m<sup>2</sup> - Pillow and Quilt Filling Materials

50 g/m<sup>2</sup> - Textile Applications

100 g/m<sup>2</sup> - Furniture Upholstery

150 g/m<sup>2</sup> - Automotive Interior Upholstery

 $200\ g/m^2$  - Industrial and Construction Applications