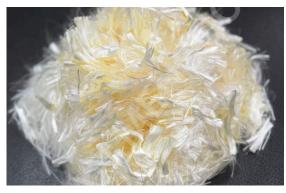

### WHITE CUT FIBERS

Grammage (g/m²) | Areas of Use

30 g/m<sup>2</sup> - Pillow and Quilt Filling Materials

50 g/m<sup>2</sup> - Textile Applications

100 g/m<sup>2</sup> - Furniture Upholstery

150 g/m<sup>2</sup> - Automotive Interior Upholstery