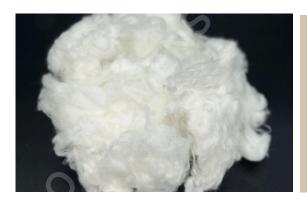

## Combed Fibers

**COMBED FIBERS**Grammage (g/m²) | Areas of Use

100 g/m<sup>2</sup> - Textile and Clothing Industry 150 g/m<sup>2</sup> - Pillow and Quilt Filling Materials 200 g/m<sup>2</sup> - Furniture Upholstery