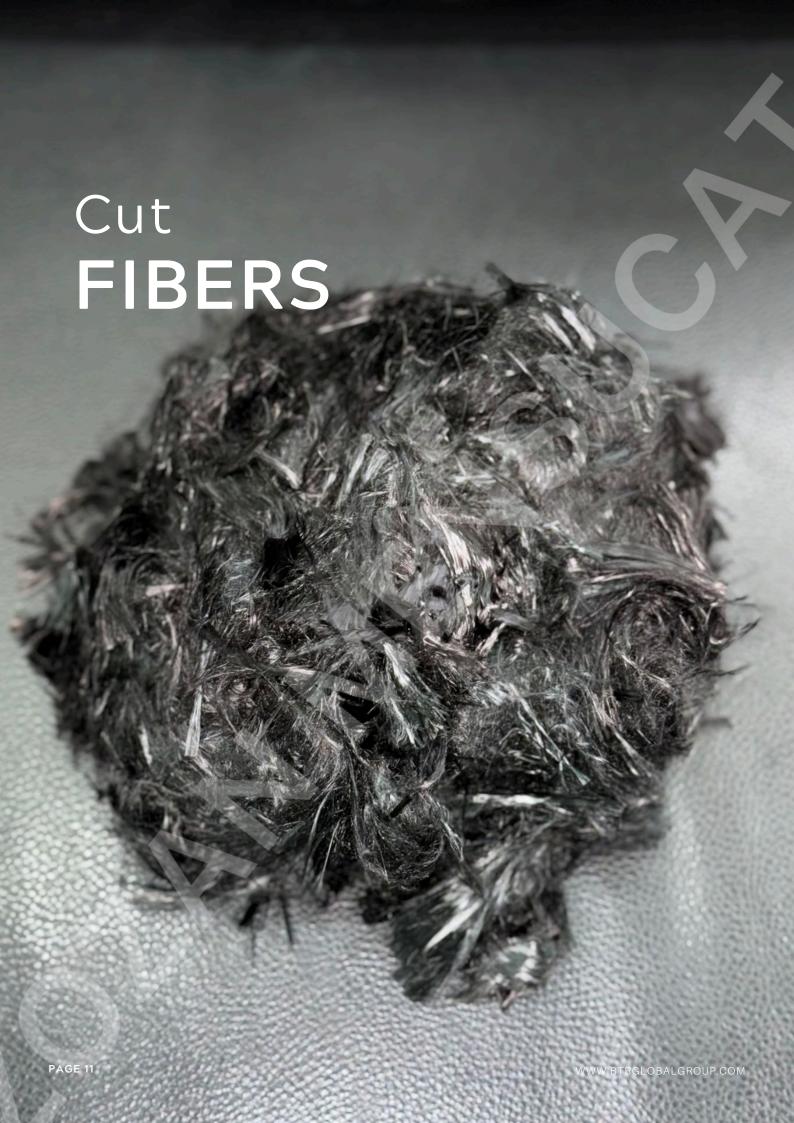

### **CUT FIBERS**

#### BLACK CUT FIBERS Grammage (g/m²) | Areas of Use

30 g/m<sup>2</sup> - Pillow and Quilt Filling Materials

50 g/m<sup>2</sup> - Textile Applications

100 g/m² - Furniture Upholstery

150 g/m² - Automotive Interior Upholstery