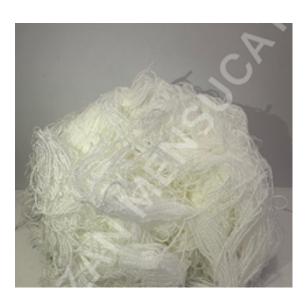

### **PENNY FABRIC**

Grammage (g/m²) | Areas of Use

100 g/m² - Textile and Clothing Industry

150 g/m² - Pillow and Quilt Filling Materials

200 g/m² - Furniture and Upholstery Products

250 g/m<sup>2</sup> - Automotive Interior Upholstery