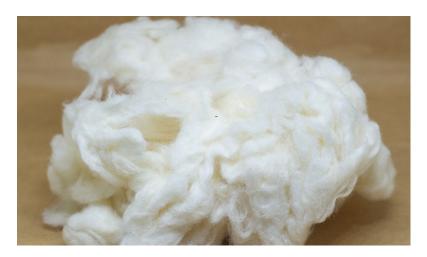

## Combed Fibers

**COMBED FIBERS**Grammage (g/m²) | Areas of Use

100 g/m<sup>2</sup> - Textile and Clothing Industry 150 g/m<sup>2</sup> - Pillow and Quilt Filling Materials 200 g/m<sup>2</sup> - Furniture Upholstery