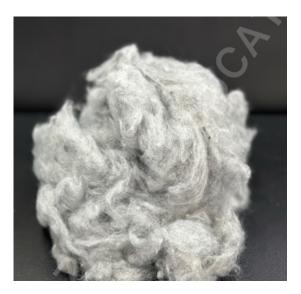

### **ACRYLIC**

### **ACRYLIC FABRIC**

### Grammage (g/m²) | Areas of Use

80 g/m<sup>2</sup> - Textile Products, Clothing

120 g/m<sup>2</sup> - Pillows, Quilts, and Other Filling Products

160 g/m<sup>2</sup> - Furniture Upholstery

 $200 \text{ g/m}^2$  - Automotive Interior Upholstery

250 g/m<sup>2</sup> - Industrial and Manufacturing Applications