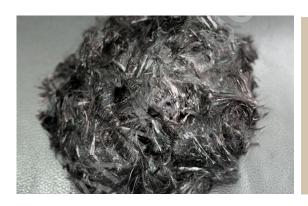

### **CUT FIBERS**

#### BLACK CUT FIBERS Grammage (g/m²) | Areas of Use

30 g/m<sup>2</sup> - Pillow and Quilt Filling Materials

50 g/m<sup>2</sup> - Textile Applications

100 g/m² - Furniture Upholstery

150 g/m² - Automotive Interior Upholstery