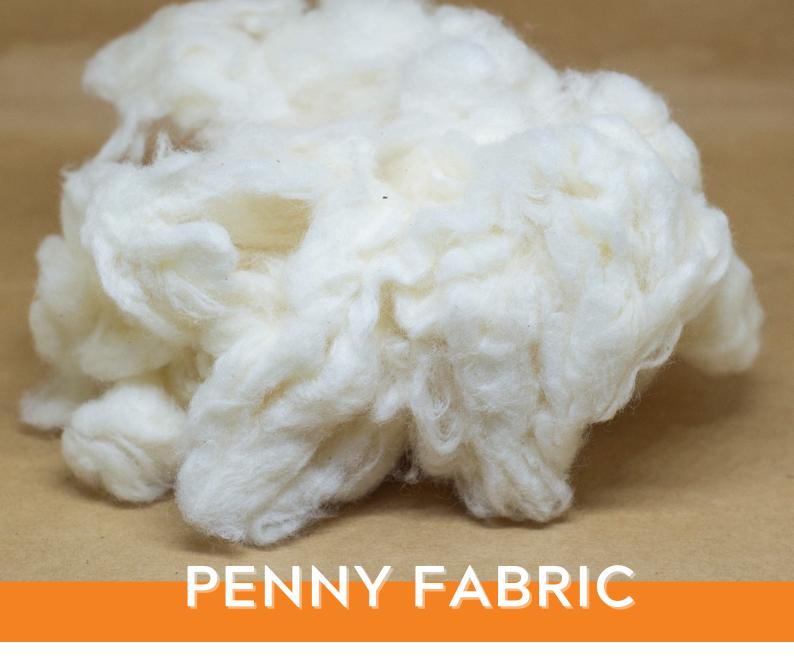

### **PENNY FABRIC**

Grammage (g/m²) | Areas of Use

100 g/m² - Textile and Clothing Industry

150 g/m² - Pillow and Quilt Filling Materials

200 g/m² - Furniture and Upholstery Products

250 g/m<sup>2</sup> - Automotive Interior Upholstery

300 g/m<sup>2</sup> - Industrial Applications and Special Projects